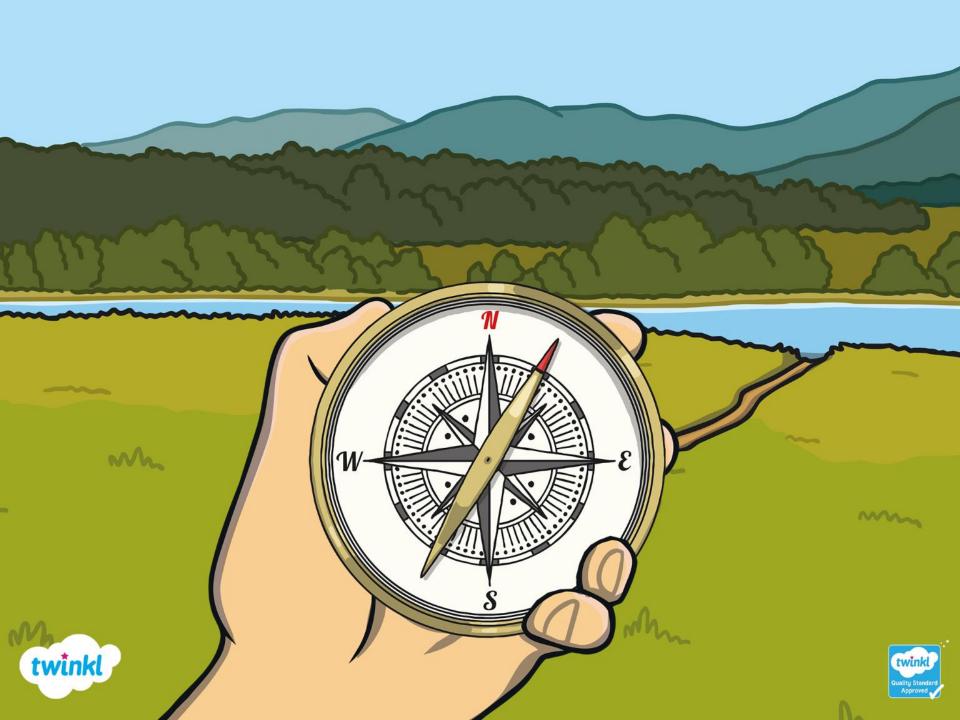

# Can you create directions to the places?

|              |           | bakery         |         |          | mosque      |       |
|--------------|-----------|----------------|---------|----------|-------------|-------|
|              |           |                |         |          |             |       |
| church       |           | park           |         | hospital |             |       |
| A COM        |           |                |         |          |             |       |
|              | taxi rank |                | postbox |          |             | cafe  |
|              | 0.00      | s 8            | iost    | ÷ 1      | ø 8         |       |
| fire station |           | toy shop       |         | airport  |             |       |
| 100          |           | O TOT BHEF O   |         | 1281     |             |       |
|              | school    |                | vet     |          | pool        |       |
| theme park   |           | police station |         |          |             | beach |
|              |           |                |         | 8        | e a         |       |
| bus stop     |           | dentist        |         |          | supermarket |       |
|              |           |                | Start   |          |             |       |

#### Compass directions: the town

- 1. From the start, go north 4 squares. Where are you now?
- 2. Go east 3 squares. Where are you now?
- 3. Go south 3 squares. Where are you now?
- 4. Go west 6 squares. Where are you now?
- 5. Go east 2 squares. Where are you now?
- 6. Start at the school. How do you get to the taxi rank?
- 7. Give directions from the dentist to the toy shop.

#### Activity

Follow the directions and write where you would arrive.