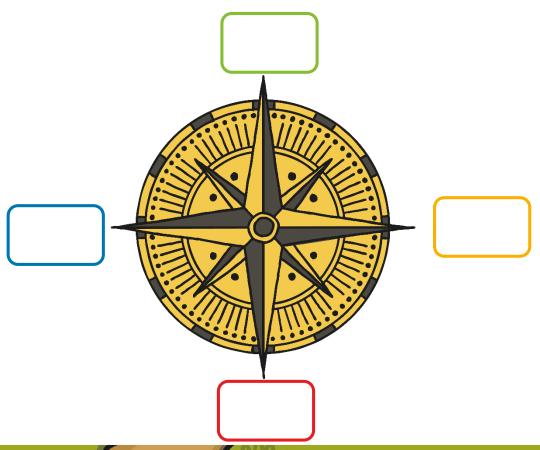

### Compass Points Quiz

What is missing from the compass?

Click the boxes to reveal the answers.