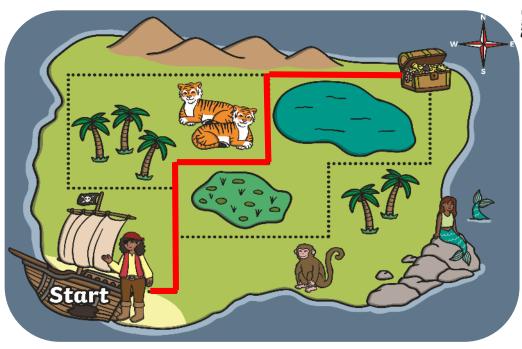

### Using a Compass

All maps should have a compass rose.

North always points to the top of the map.

Using the compass rose, which directions does the pirate need to follow to reach the treasure?

Start at the shipwreck and work out the directions with a partner.

Could you go another way?