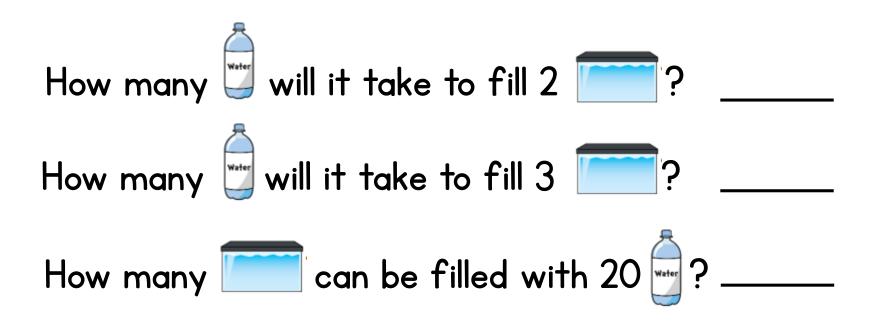

### Complete the sentences.



## The ball is \_\_\_\_\_\_ than the suitcase.

Circle the correct word heavier lighter



### Complete the sentences.



The gloves are \_\_\_\_\_ than the socks.

Circle the correct word heavier lighter



## Mo is weighing books.



Tick the correct sentences.

- 4 books weigh the same as 4 blocks.
- 4 books weigh more than 4 blocks.
- 3 books weigh the same as 4 blocks.







Colour the glasses to make the statements correct.



The glass isThe glass isThe glass isalmost full.full.empty.



Alex is weighing beanbags.



Beanbag A Beanbag B Beanbag C



# Place the beanbags in order from lightest to heaviest.



## What is the mass of the pyramid?







## It takes 5 bottles of water to fill I fish tank.