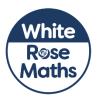

### Complete the sentences.

The gloves are \_\_\_\_\_ than the socks.

Circle the correct word heavier lighter