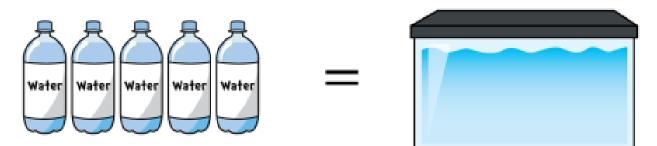

### Complete the sentences.



## The ball is \_\_\_\_\_\_ than the suitcase.

Circle the correct word heavier lighter



### Complete the sentences.



The gloves are \_\_\_\_\_ than the socks.

Circle the correct word heavier lighter



## Mo is weighing books.



Tick the correct sentences.

- 4 books weigh the same as 4 blocks.
- 4 books weigh more than 4 blocks.
- 3 books weigh the same as 4 blocks.







Colour the glasses to make the statements correct.



The glass isThe glass isThe glass isalmost full.full.empty.



Alex is weighing beanbags.



Beanbag A Beanbag B Beanbag C



# Place the beanbags in order from lightest to heaviest.



## What is the mass of the pyramid?







## It takes 5 bottles of water to fill I fish tank.