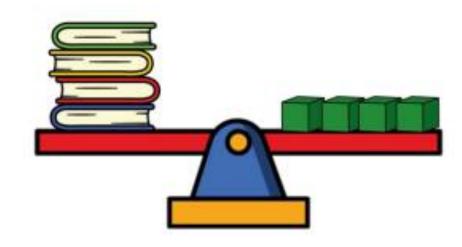

## Mo is weighing books.

Tick the correct sentences.

- 4 books weigh the same as 4 blocks.
- 4 books weigh more than 4 blocks.
- 3 books weigh the same as 4 blocks.

Colour the glasses to make the statements correct.