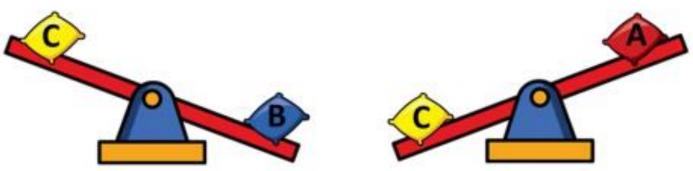

The glass isThe glass isThe glass isalmost full.full.empty.

Alex is weighing beanbags.

Beanbag A Beanbag B Beanbag C

# Place the beanbags in order from lightest to heaviest.