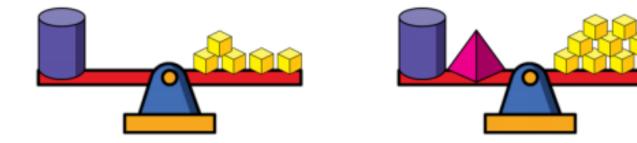

### Complete the sentences.



## The ball is \_\_\_\_\_\_ than the suitcase.

Circle the correct word heavier lighter



### Complete the sentences.



The gloves are \_\_\_\_\_ than the socks.

Circle the correct word heavier lighter



## Mo is weighing books.



Tick the correct sentences.

- 4 books weigh the same as 4 blocks.
- 4 books weigh more than 4 blocks.
- 3 books weigh the same as 4 blocks.







Colour the glasses to make the statements correct.



The glass isThe glass isThe glass isalmost full.full.empty.



Alex is weighing beanbags.



Beanbag A Beanbag B Beanbag C



# Place the beanbags in order from lightest to heaviest.



## What is the mass of the pyramid?







## It takes 5 bottles of water to fill I fish tank.