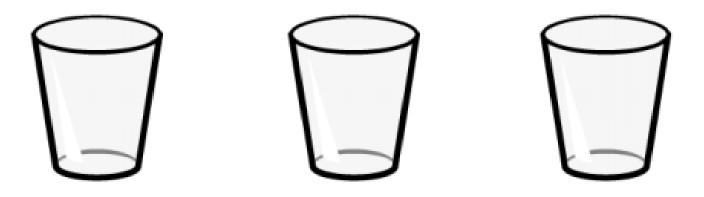

## Mo is weighing books.

Tick the correct sentences.

- 4 books weigh the same as 4 blocks.
- 4 books weigh more than 4 blocks.
- 3 books weigh the same as 4 blocks.

Colour the glasses to make the statements correct.

The glass isThe glass isThe glass isalmost full.full.empty.

Alex is weighing beanbags.

Beanbag A Beanbag B Beanbag C