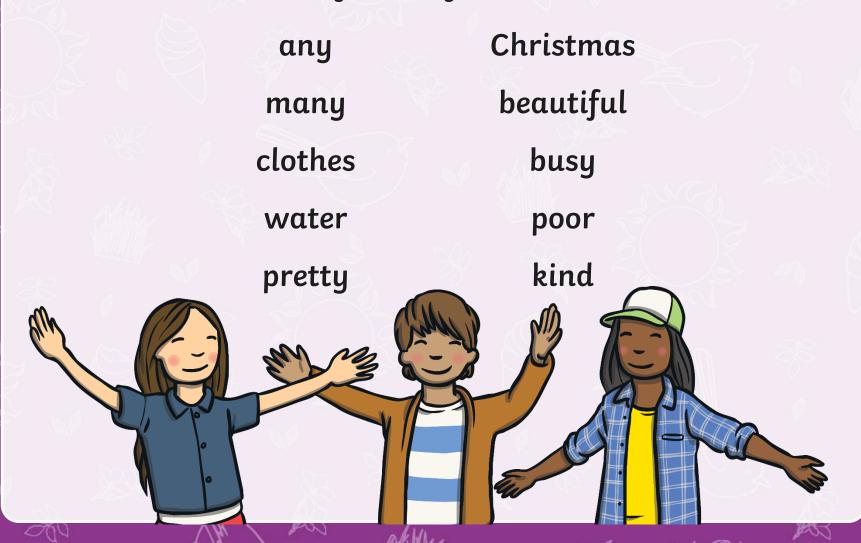

any many clothes water pretty Christmas beautiful busy poor kind

### Here are this week's spellings to practise.

Work hard to learn them, they are tricky!