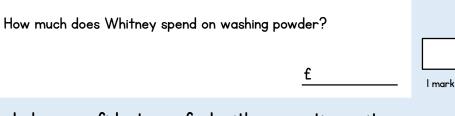

Whitney needs 5.5 kg of washing powder.

She buys one large box, one medium box and two small boxes. Does Whitney have enough washing powder? You must show your working.