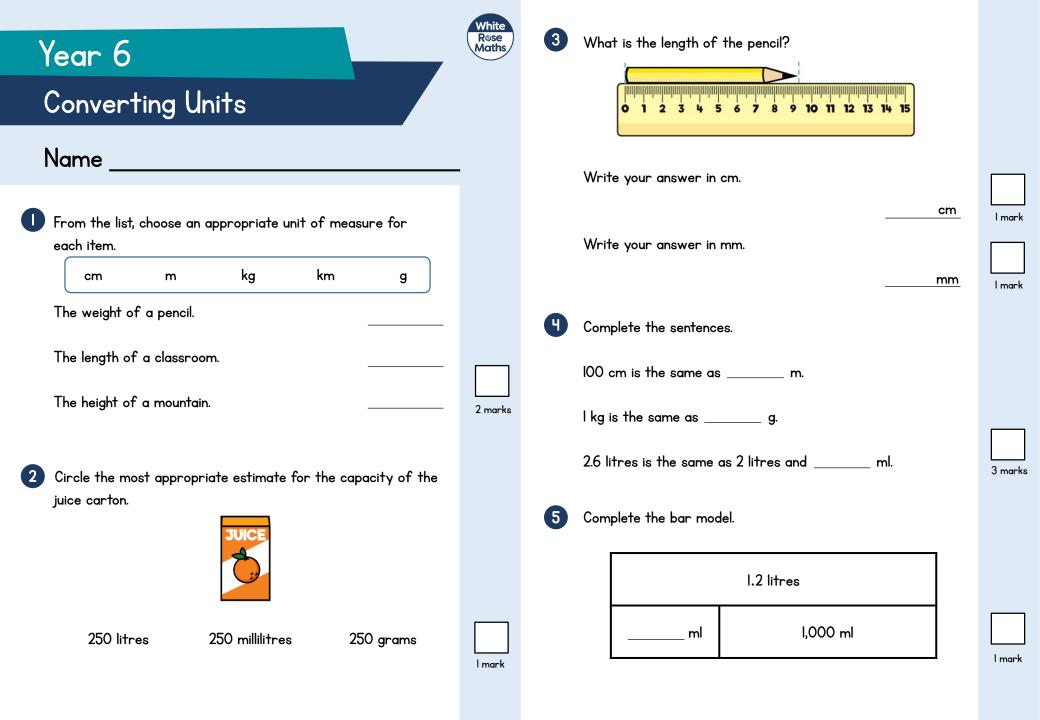

l mark

3 marks

l mark

I mark

m

km

miles

7 Complete the statements using <,> or =



5 miles is approximately equal to 8 km. Eva walks 10 miles, how many kilometres has she walked?

Teddy walks 4 kilometres, how many miles has he walked?



## | pound = 16 ounces

I stone = IH pounds

Alex weighs 5 stone. How many ounces does Alex weigh?

ounces 2 marks

2 marks



Boxes of washing powder come in three different sizes.

| Box size | Weight | Price |
|----------|--------|-------|
| Small    | 650 g  | £2.99 |
| Medium   | l kg   | £3.99 |
| Large    | 3 kg   | £9.99 |

Whitney needs 5.5 kg of washing powder.

She buys one large box, one medium box and two small boxes. Does Whitney have enough washing powder? You must show your working.