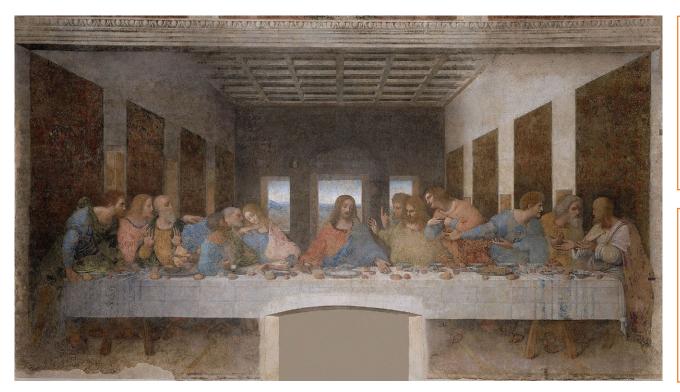

## **Background Information**

This fresco called 'The Last Supper' was painted by Leonardo da Vinci on the wall of a monastery's dining hall in Santa Maria delle Grazie in Milan, Italy, during the 16<sup>th</sup> century. Unlike other frescoes, it was painted when the wall was dry, not wet, using tempera paint. This has meant that the painting has deteriorated a lot over time. It has been extensively restored for that reason. It is believed that it took over three years for it to be completed. The fresco measures over eight metres in width and over 4 metres in height.

Take a look at the following labels. See if you can link them into the correct part of the painting using the clues given.

Draw a line between each one to the correct part of the painting to do this.

Judas, it is believed, is seated to Jesus' right hand side. Can you see the bag of silver in his hand?

Jesus is the focal point of the painting. His arms, head and body make a triangular shape.

There are twelve figures with Jesus in the painting. They are seated in groups of three. What were these twelve people usually called?

The doors behind
Jesus show us the
outdoors. This draws
our attention to
Jesus even more
and gives the
painting perspective.